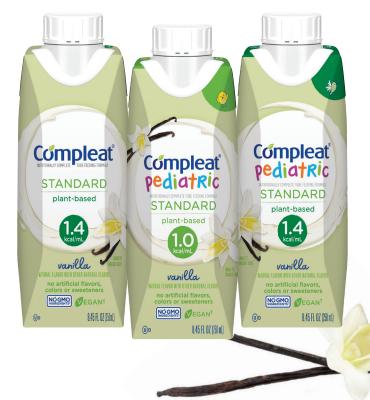

# STANDARD

#### Wholesome plant-based nutrition for tube feeding or drinking

- Standard formula made with pea protein for those seeking vegan/ plant-based alternatives
- No artificial flavors, colors, or sweeteners

**VEGAN**\*

NC GMO

None of the common food allergens

\*Visit Compleat.com/policies to view our vegan and non-GMO policies.