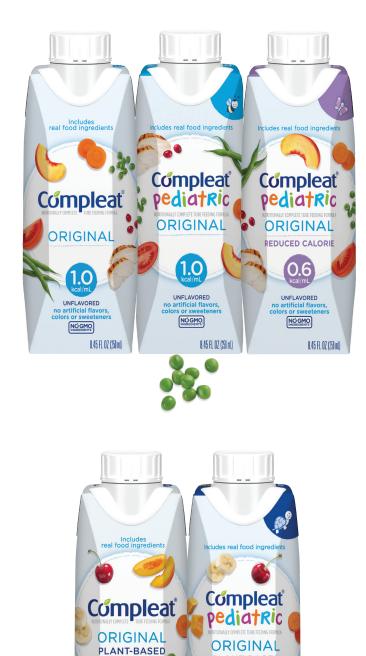

# ORIGINAL

PLANT-BASED

Fruit Medley

8.45 FL OZ (250 mL)

Fruit Medley

8.45 FL OZ (250 mL)

#### The ORIGINAL Compleat<sup>®</sup> formula made with real fruit and vegetable ingredients

- Protein from milk, chicken and peas
- Contains 1/4 cup equivalent of real fruit and vegetable ingredients per carton
- No corn or soy ingredients

#### Compleat<sup>®</sup> ORIGINAL PLANT-BASED Calorically dense with fruit and vegetable ingredients

• Delicious fruity flavor for tube feeding or drinking

**VEGAN**\*

- Contains approximately 0.4 cup equivalent of real fruit and vegetable ingredients per carton
- None of the common food allergens