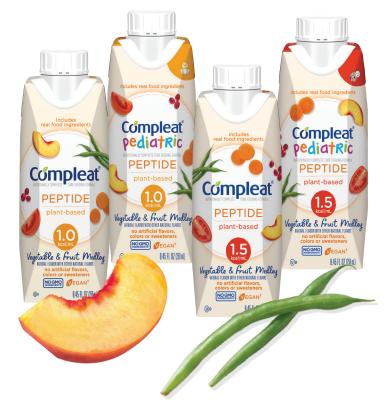

### PEPTIDE

#### Plant- & peptide-based to support tolerance with fruit & vegetable ingredients

- Hydrolyzed pea protein for those seeking vegan/plant-based
- Contains at least 1/4 cup equivalent of real fruit and vegetable ingredients per carton
- None of the common food allergens
- Available in two caloric densities