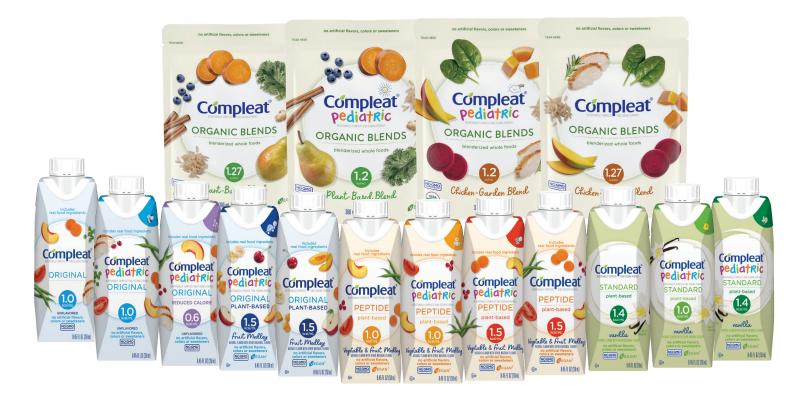

# Wholesome formulas designed with you and your child in mind

#### With Compleat<sup>®</sup>, there's a formula that's right for you and your child.

- Real food, plant-based, and organic options
- No artificial flavors, colors, or sweeteners
- 13 formulas with fruit and vegetable ingredients to support tolerance
- 13 formulas with none of the common food allergens
- 11 plant-based formulas
- No GMO ingredients\*

# ORIGINAL

PLANT-BASED

Fruit Medley

8.45 FL OZ (250 mL)

Fruit Medley

8.45 FL OZ (250 mL)

#### The ORIGINAL Compleat<sup>®</sup> formula made with real fruit and vegetable ingredients

- Protein from milk, chicken and peas
- Contains 1/4 cup equivalent of real fruit and vegetable ingredients per carton
- No corn or soy ingredients

#### Compleat<sup>®</sup> ORIGINAL PLANT-BASED Calorically dense with fruit and vegetable ingredients

• Delicious fruity flavor for tube feeding or drinking

**VEGAN**\*

- Contains approximately 0.4 cup equivalent of real fruit and vegetable ingredients per carton
- None of the common food allergens

# **ORGANIC BLENDS**

### PEPTIDE

# STANDARD

#### Wholesome plant-based nutrition for tube feeding or drinking

- Standard formula made with pea protein for those seeking vegan/ plant-based alternatives
- No artificial flavors, colors, or sweeteners