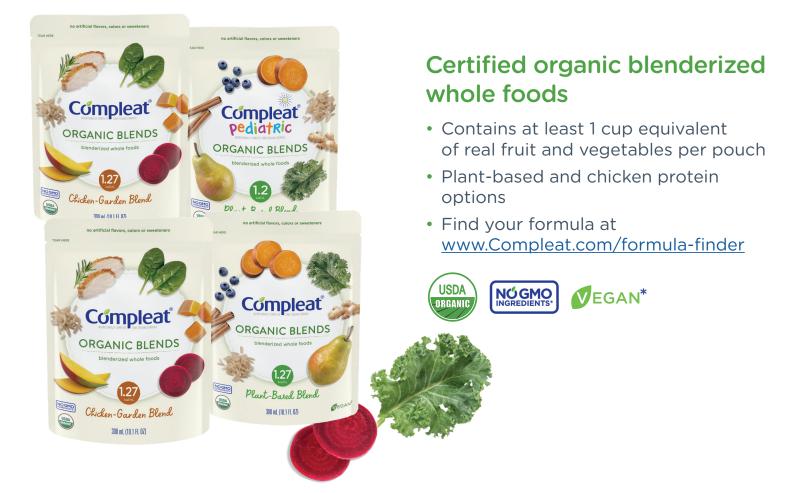

# **ORGANIC BLENDS**

#### Meet Mila

At only 5 months old, Mila needed surgery. This led to a few complications with eating, so she had to get a G-tube placed to support her nutrient needs. After trying a few tube feeding formulas, Mila found Compleat<sup>®</sup> Pediatric Organic Blends was the best fit for her.