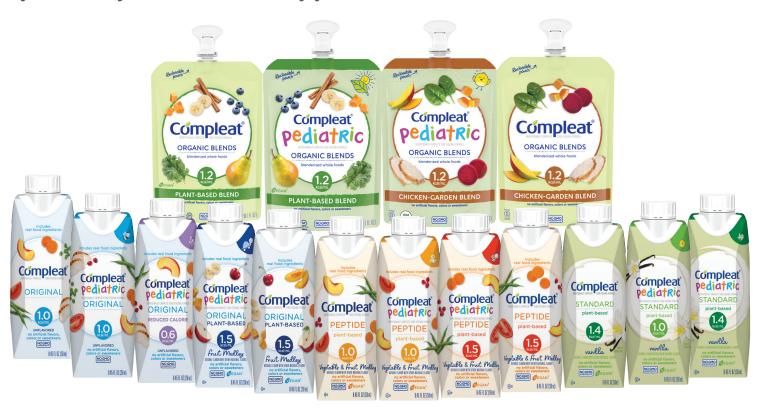

## Wholesome formulas designed with you and your child in mind

#### With Compleat®, there's a formula that's right for you and your child.

- Real food, plant-based, and organic options
- · No artificial flavors, colors, or sweeteners
- 13 formulas with fruit and vegetable ingredients to support tolerance
- 13 formulas with none of the common food allergens
- 11 plant-based formulas
- No GMO ingredients\*