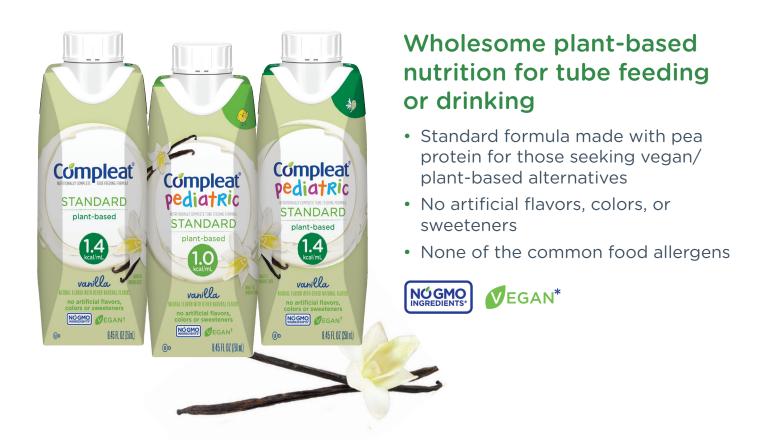

, Mila needed surgery. This led to a few complications with eating, so she had to get a G-tube placed to support her nutrient needs. After trying a few tube feeding formulas, Mila found Compleat® Pediatric Organic Blends was the best fit for her.



#### **PEPTIDE**



## Plant- & peptide-based to support tolerance with fruit & vegetable ingredients

- Hydrolyzed pea protein for those seeking vegan/plant-based
- Contains at least 1/4 cup equivalent of real fruit and vegetable ingredients per carton
- None of the common food allergens
- Available in two caloric densities





#### Meet Kaysen

"We were introduced to Compleat® by our dietitian who helped us choose a tube feeding formula with real food ingredients. We couldn't be happier with Compleat!" — Kaysen's mom





#### **STANDARD**







#### Get started with Nestlé Health Science products

## The formula4success® program is here to help you get the products you need

The formula4success® program offers step-by-step, detailed information and support to help you get the Compleat® products you need, including benefit investigation and claim support.





Get started with formula4success® at NestleHealthScience.us/formula4success/overview



Follow us and be the first to know about new products, recipes, and patient stories!



@CompleatOrganicBlends



@Compleat