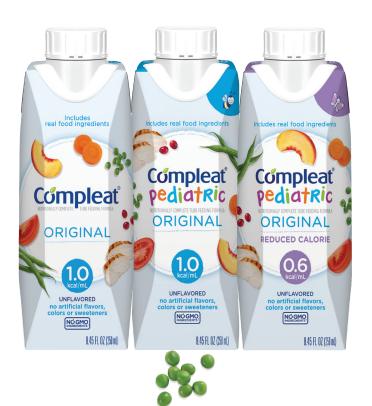

#### **ORIGINAL**

## The ORIGINAL Compleat® formula made with real fruit and vegetable ingredients

- Protein from milk, chicken and peas
- Contains 1/4 cup equivalent of real fruit and vegetable ingredients per carton
- No corn or soy ingredients