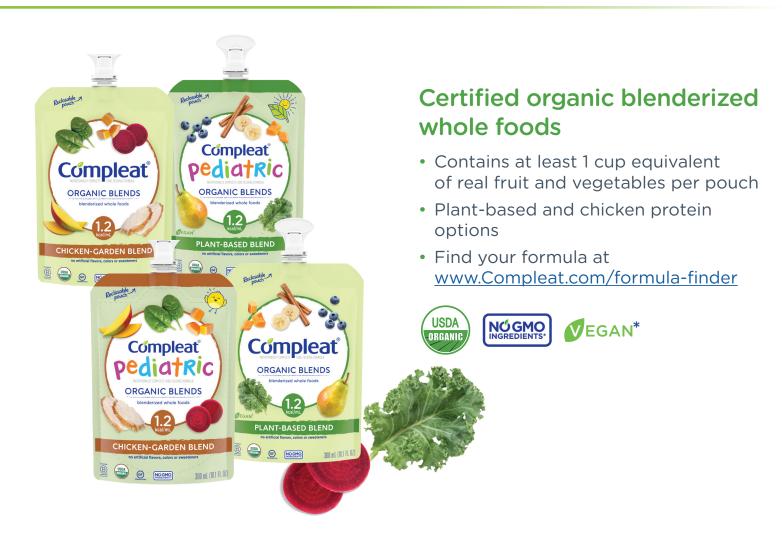

common food allergens
- 11 plant-based formulas
- No GMO ingredients\*

Request a free sample at Compleat.com/samples

<sup>\*</sup>Visit Compleat.com/policies to view our vegan and non-GMO policies.

#### **ORIGINAL**



## The ORIGINAL Compleat® formula made with real fruit and vegetable ingredients

- Protein from milk, chicken and peas
- Contains 1/4 cup equivalent of real fruit and vegetable ingredients per carton
- No corn or soy ingredients



# Compleat® ORIGINAL PLANT-BASED Calorically dense with fruit and vegetable ingredients • Delicious fruity flavor for tube

- feeding or drinking

  Contains approximately 0.4 cur
- Contains approximately 0.4 cup equivalent of real fruit and vegetable ingredients per carton
- None of the common food allergens









#### **ORGANIC BLENDS**



#### **Meet Mila**

At only 5 months old, Mila needed surgery. This led to a few complications with eating, so she had to get a G-tube placed to support her nutrient needs. After trying a few tube feeding formulas, Mila found Compleat® Pediatric Organic Blends was the best fit for her.



#### **PEPTIDE**



## Plant- & peptide-based to support tolerance with fruit & vegetable ingredients

- Hydrolyzed pea protein for those seeking vegan/plant-based
- Contains at least 1/4 cup equivalent of real fruit and vegetable ingredients per carton
- None of the common food allergens
- Available in two caloric densities





#### Meet Kaysen

"We were introduced to Compleat® by our dietitian who helped us choose a tube feeding formula with real food ingredients. We couldn't be happier with Compleat