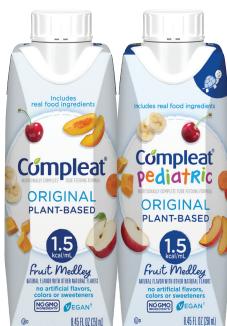

# Compleat® ORIGINAL PLANT-BASED Calorically dense with fruit and vegetable ingredients • Delicious fruity flavor for tube

- feeding or drinking

  Contains approximately 0.4 cur
- Contains approximately 0.4 cup equivalent of real fruit and vegetable ingredients per carton
- None of the common food allergens