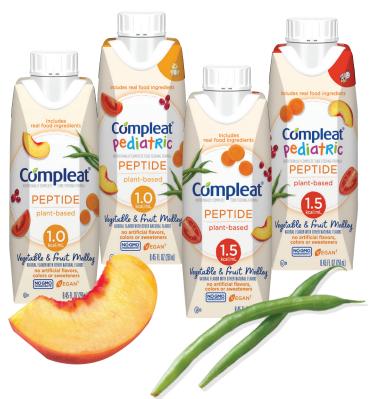

#### **PEPTIDE**

## Plant- & peptide-based to support tolerance with fruit & vegetable ingredients

- Hydrolyzed pea protein for those seeking vegan/plant-based
- Contains at least 1/4 cup equivalent of real fruit and vegetable ingredients per carton
- None of the common food allergens
- Available in two caloric densities