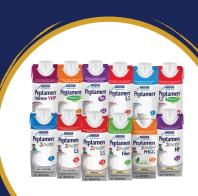

#### Peptamen®

- 100% whey protein
- · Designed for absorption & tolerance
- High percentage of fat as medium chain triglycerides

#### Peptamen® 1.5 with Prebio™

- 100% whey protein
- Soluble fiber to support digestive health
- For volume-resticted/ high calorie needs
- Available in vanilla flavor for oral and tube feeding

#### Peptamen® with Prebio™

- 100% whey protein
- Soluble fiber to support digestive health
- Available in vanilla flavor for oral and tube feeding

#### Peptamen AF®

- 100% whey protein
- Soluble fiber to support digestive health
- For volume-restricted/ high calorie needs
- Omega-3 fatty acids for modulation of inflammatory conditions

#### Peptamen® 1.5

- 100% whey protein
- For volume-resticted/ high calorie needs
- · Available in vanilla flavor for oral and tube feeding

Peptamen Intense VHP

### **Peptamen® Intense VHP**

- 100% whey protein
- Soluble fiber to support digestive health
- For very high protein needs
- Omega-3 fatty acids for modulation of inflammatory conditions